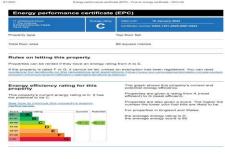

#### **Energy Performance Certificate**

The energy efficiency rating is a measure of the overall efficiency of a home. The higher the rating the more energy efficient the home is and the lower the fuel bills will be.