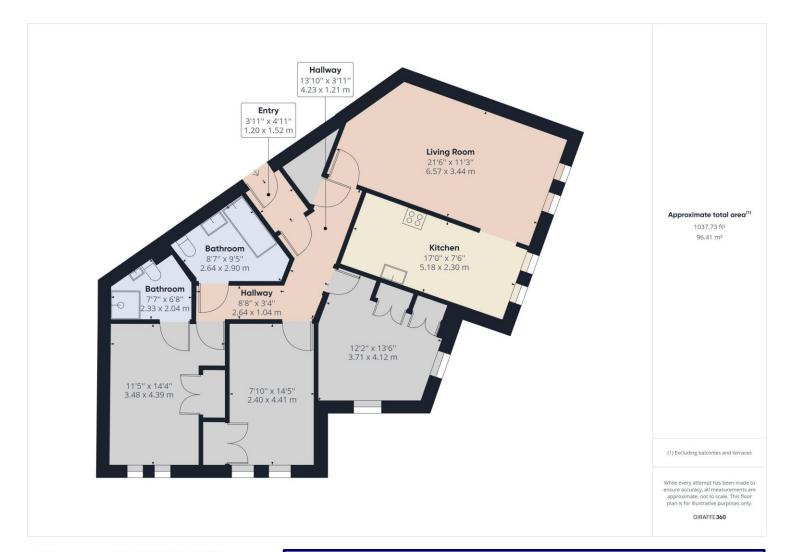

#### **Property Description:**

Clarke Munro are delighted to offer for sale this attractive and spacious three bedroom first floor apartment. Neutrally decorated throughout, double glazed and gas centrally heated with the added advantage of no onward chain. The property briefly comprises of light & airy hallway, good sized living room, modern kitchen with underfloor heating, Master bedroom with en-suite with underfloor heating, further 2 bedrooms and a modern bathroom. Externally are well kept communal areas with an allocated parking space. Chetwynd Court is located on The Avenue.